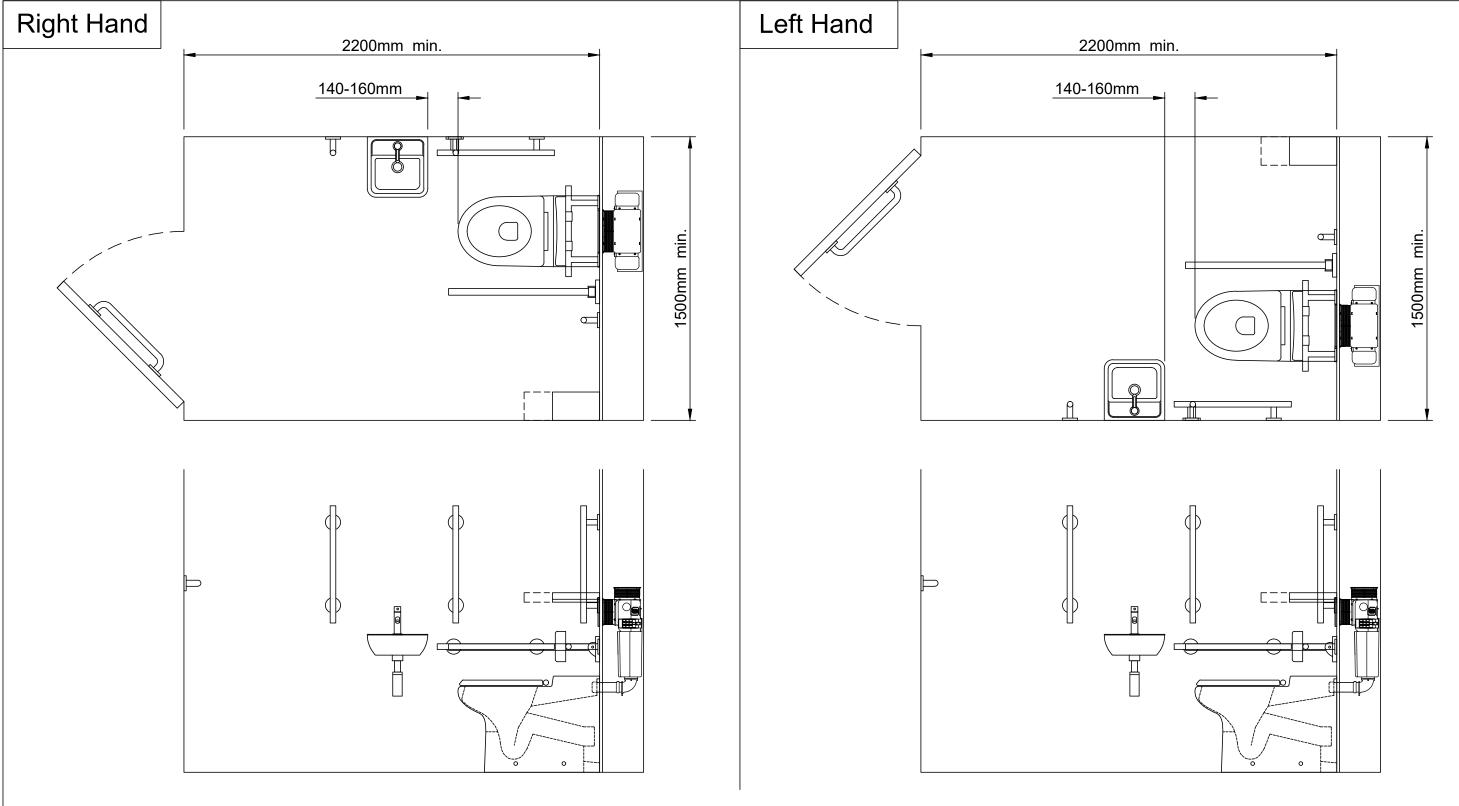

## MODERN BACK TO WALL DOC M DISABLED TOILET PACK - MANUAL CONTROLS

Part numbers without colostomy shelf - HL2182CP/ HL2182BB/ HL2182BK/ HL2182SS, DTUK1230, DTUK1430, DTUK1730, DTUK1830 - for LH add -LH Part numbers with colostomy shelf - HL2192CP/ HL2192BB/ HL2192BK/ HL2192SS, DTUK1231, DTUK1431, DTUK1731, DTUK1831 - for LH add -LH