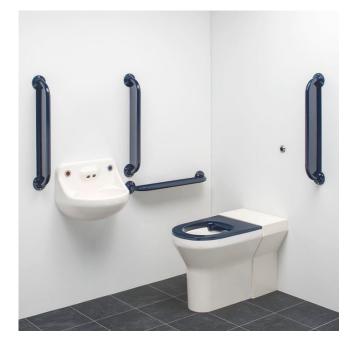

# LIGATURE RESISANT DISABLED EXTENDED TOILET PACK

## DTUK1501

Ligature resistant extended depth back to wall disabled toilet pack, available with a choice of rail colour and optional impact resistant mirror.

Ligature resistant disabled toilet packs offer a high security, robust solution where ligature points need to be minimised, with excellent impact and vandal resistance. The components have been designed without ligature points where possible, and are suitable for a variety of installation types.

# SPECIFICATION

- Extended depth back to wall disabled height toilet pan with blue top
- Concealed cistern with wave-on flush sensor
- Integrated basin with wave-on tap controls
- Thermostatic mixing valve
- 5x ligature resistant 600mm grab rails